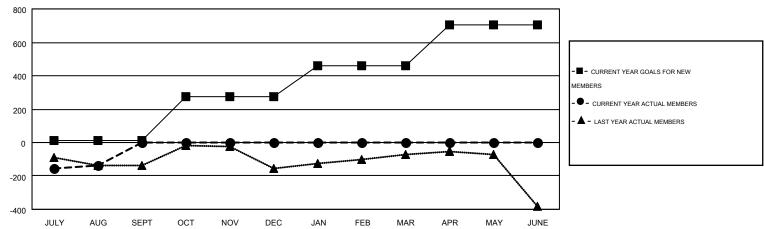

## GOALS AND ACTUAL MEMBERS CUMULATIVE

| DROPPED CLUBS: 1  DROPPED MEMBERS |                | 78 CLUBS OF 526 ADDED 1 OR MORE<br>NEW MEMBERS | GENDER DISTRIBUTION           MALE         9,550 (64.89%)           FEMALE         5,168 (35.11%) |                |
|-----------------------------------|----------------|------------------------------------------------|---------------------------------------------------------------------------------------------------|----------------|
| DECEASED CLUB CANCELLED OTHER     | 29<br>0<br>279 | CLICK HERE FOR HEALTH ASSESSMENT DATA          | FAMILY UNIT MEMBERS HEAD OF HOUSEHOLD                                                             | 2,357<br>1,141 |
| TOTAL                             | 308            |                                                | NON-HEAD OF HOUSEHOLD                                                                             | 1,216          |

## MONTHLY MEMBERSHIP PROGRESS REPORT

Results as of: 8/31/2015

Multiple District 20

GMT: ED LECIUS

LOCATION: NEW YORK

GMT CA 1

|               |                  | Clubs             |                  |                  | Members       |                    |                                        |                    |                  |
|---------------|------------------|-------------------|------------------|------------------|---------------|--------------------|----------------------------------------|--------------------|------------------|
|               | RESU             | LTS FOR 2015-2016 | i                |                  |               | RESU               | LTS FOR 2015-2016                      |                    |                  |
| QUARTER       | NEW CLUB<br>GOAL | NEW CLUBS         | DROPPED<br>CLUBS | NET<br>GAIN/LOSS | QUARTER       | NEW MEMBER<br>GOAL | CHARTER AND<br>NEW<br>MEMBERS<br>ADDED | DROPPED<br>MEMBERS | NET<br>GAIN/LOSS |
| JULY/AUG/SEPT | 4                | 1                 | 1                | 0                | JULY/AUG/SEPT | 11                 | 168                                    | 308                | -140             |
| OCT/NOV/DEC   | 7                | 0                 | 0                | 0                | OCT/NOV/DEC   | 262                | 0                                      | 0                  | 0                |
| JAN/FEB/MAR   | 5                | 0                 | 0                | 0                | JAN/FEB/MAR   | 186                | 0                                      | 0                  | 0                |
| APR/MAY/JUNE  | 7                | 0                 | 0                | 0                | APR/MAY/JUNE  | 248                | 0                                      | 0                  | 0                |