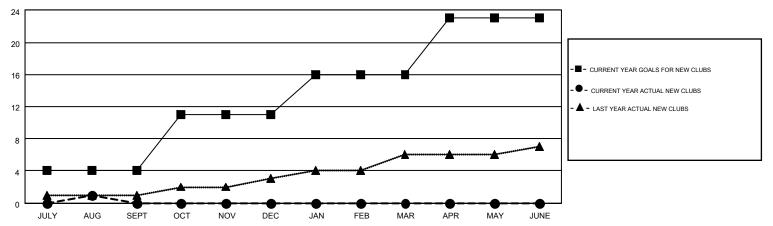

## GOALS AND ACTUAL NEW CLUBS CUMULATIVE

## MONTHLY MEMBERSHIP PROGRESS REPORT

Results as of: 8/31/2015

Multiple District 20

GMT: ED LECIUS

LOCATION: NEW YORK

GMT CA 1

|               |                  | Clubs             |                  |                  | Members       |                    |                                        |                    |                  |
|---------------|------------------|-------------------|------------------|------------------|---------------|--------------------|----------------------------------------|--------------------|------------------|
|               | RESU             | LTS FOR 2015-2016 | i                |                  |               | RESU               | LTS FOR 2015-2016                      |                    |                  |
| QUARTER       | NEW CLUB<br>GOAL | NEW CLUBS         | DROPPED<br>CLUBS | NET<br>GAIN/LOSS | QUARTER       | NEW MEMBER<br>GOAL | CHARTER AND<br>NEW<br>MEMBERS<br>ADDED | DROPPED<br>MEMBERS | NET<br>GAIN/LOSS |
| JULY/AUG/SEPT | 4                | 1                 | 1                | 0                | JULY/AUG/SEPT | 11                 | 168                                    | 308                | -140             |
| OCT/NOV/DEC   | 7                | 0                 | 0                | 0                | OCT/NOV/DEC   | 262                | 0                                      | 0                  | 0                |
| JAN/FEB/MAR   | 5                | 0                 | 0                | 0                | JAN/FEB/MAR   | 186                | 0                                      | 0                  | 0                |
| APR/MAY/JUNE  | 7                | 0                 | 0                | 0                | APR/MAY/JUNE  | 248                | 0                                      | 0                  | 0                |